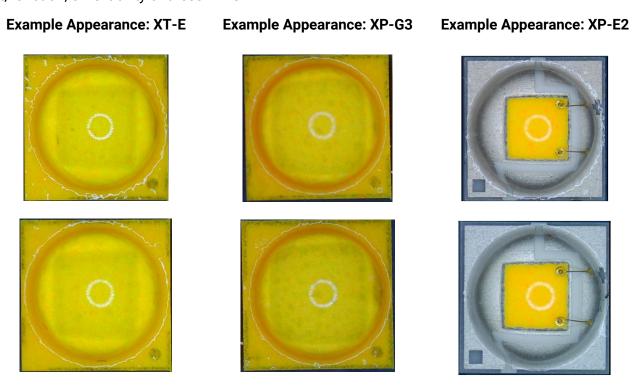

## **Change Impact on Form, Fit, Function, or Reliability**

For the affected products, there might be different appearances to the ESD diode. Examples of valid visual appearances of the ESD diode are shown in the pictures below. This change has no additional impact on the form, fit, function, or reliability of these LEDs.